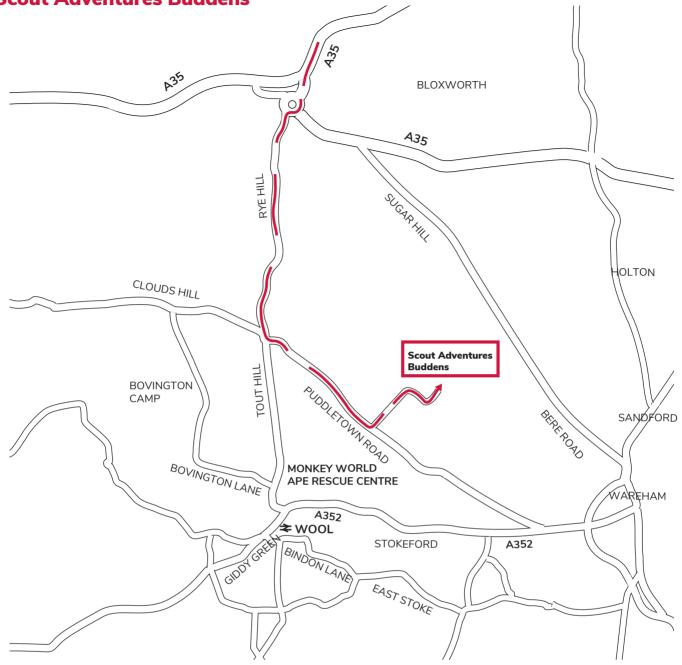

## Directions to Scout Adventures Buddens

## From Junction 12 of the M25

- 1. At the junction 12, exit onto M3 toward Southampton
- 2. At junction 13, exit toward Sotn Docks/ Bournemouth
- 3. Merge onto M27
- 4. Continue onto A31
- 5. At Palmersford Roundabout, take the 2nd exit and stay on A31
- 6. At Ameysford roundabout, take the 2nd exit and stay on A31
- 7. At Marley Roundabout, take the 3rd exit and stay on A31
- 8. At Roundhouse Roundabout, take 3rd exit and stay on A31
- 9. At Townsend Roundabout, take the 1st exit onto A35
- 10. At Poole Hill Roundabout, take the 2nd exit onto Poole Hill
- 11. Turn left onto Southbrook
- 12.Continue onto Rye Hill
- 13. Turn left onto Puddletown Road
- 14. Turn left
- 15. Turn right to arrive to Buddens.

Please contact the centre for advice.

Puddletown Road Wareham Dorset BH20 7NU

Tel: 01929472226