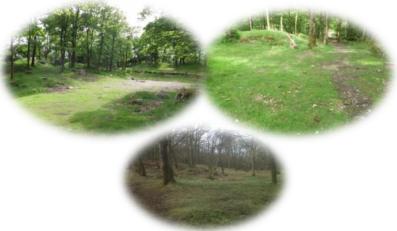

#### **Sites**

- Corner
- South Pond
- •Geans and Knowle Bank
- •Middle Pond, Firth and Wychwood
- •Deeryard and Sycamore

Large open sites with very little passing site traffic. Excellent for wide games with activities close by. All sites can be accessed by car.