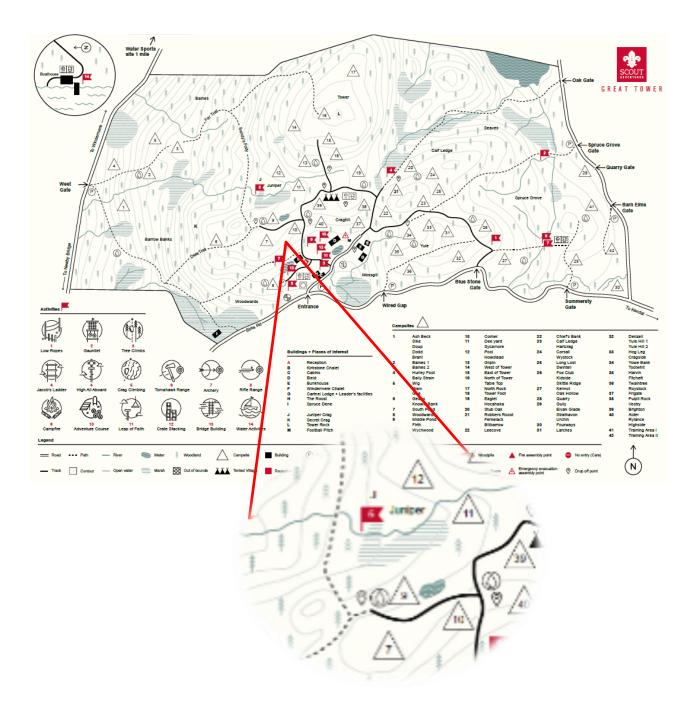

# GREAT TOWER

### Juniper

#### **Sites**

- Corner
- South Pond
- •Geans and Knowle Bank
- •Middle Pond, Firth and Wychwood
- •Deeryard and Sycamore

Large open sites with very little passing site traffic. Excellent for wide games with activities close by. All sites can be accessed by car.

#### Parking

There is ample parking next to Chadburn Tented Village and another small parking area for 2 - 3 cars next to Corner. An area for 5 - 6 cars to park is also available next to the stand pipe at Middle Pond.