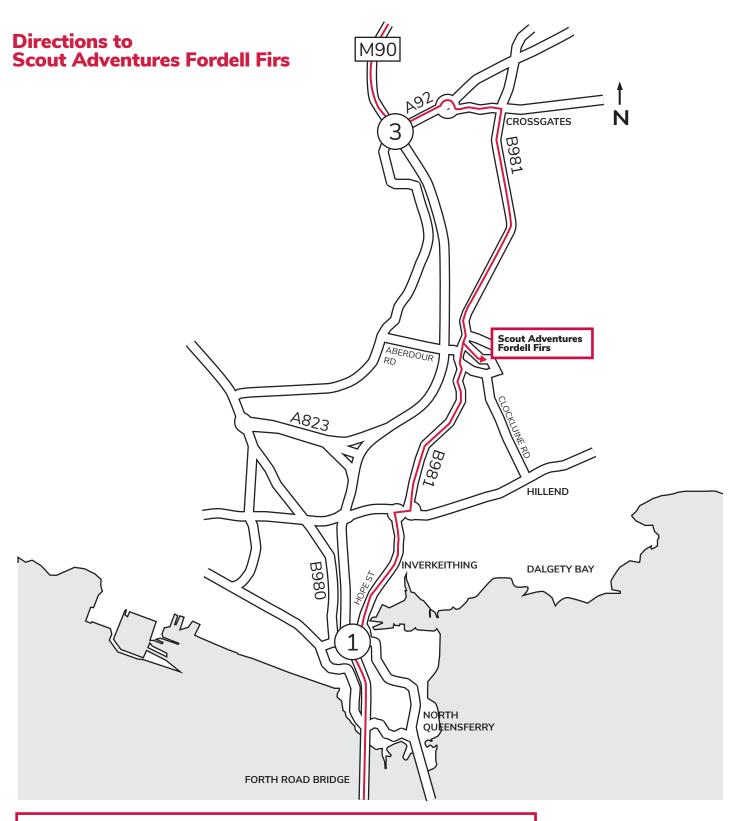

## Directions from the North via the M90

Leave the motorway at Junction 3 and take a left turn. At the next roundabout take the road for Crossgates. Go through Crossgates to the traffic lights (this is a staggered junction). Turn right (south) on to the B981. Travel about two miles - the campsite entrance is clearly marked.

## Directions from the South via the Forth Road Bridge

Cross the Forth Road Bridge and leave the dual carriage way at Junction 1. Please note that Junction 1 is NOT the first turn off after the Forth Road Bridge. Take a right turn at Junction 1 heading towards Dalgety Bay. You will then come to a double roundabout. Go straight ahead at the first and take a left turn at the second, turning on the B981 (traveling north). Continue along the B981. The campsite entrance is second on the right. Please disregard satnav directions that suggest you take the first right.

Hillend Dunfermline KY11 7HQ