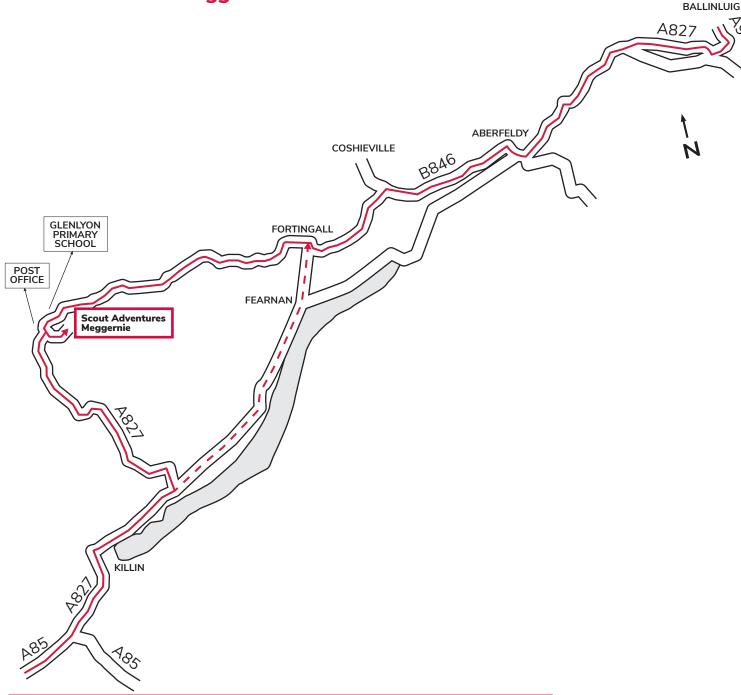

## Directions from A9 Ballinluig junction

Exit A9 at Ballinluig, 2nd left at roundabout 3.5ml along A827. Right turn towards Aberfeldy. Continue through Aberfeldy turning right at traffic lights, Taybridge Road B846. Left at Coshieville after 5.3 miles. Continue 2.8 miles to Fortingall. Turn right after Fortingall, continue approx 11 miles passing Glenlyon Primary School. Take left after Post Office, next left into centre gateway. Centre is half a mile along the track.

**Directions from West via A85** Exit A85 at Lix Toll towards Killin on A827. Travel through Killin, continue for 7 miles.

## Cars and minibuses:

Turn left and continue for 9 miles. Turn right at Centre gateway. Centre is half a mile along the track.

## Other vehicles and in winter months:

Continue another 8 miles along A827 to Fearnan. Turn left, continue 1.5 miles and left up Glenlyon. Continue approx 11 miles passing Glenlyon Primary School. Take left after Post Office, next left into centre gateway. Centre is half a mile along the track.